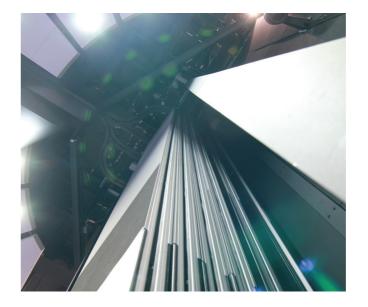

## Features

**Height:** Up to 10,000mm (higher on request) Panel Width: Upto 1,250mm (wider on request) Sound Reduction: Up to Rw 60dB Panel Thickness: 105mm Suspension method: Top hung, no floor track **Operation Mode:** Manual, semi-electric or fully electric Panel Type: Individual panel Seal Type: Quick action worm screw drive/electric Panel Construction: Steel twist resistant frame Panel Weight: 63kg/m2 Fireproof Qualities: Class 1, Class 0, F30, F60 Pass Door Panels: Full Height, Single Inset, Double Inset Usage: Internal and semi-external Panel Edges: Exposed or concealed, SAA or powder coated Panel Finishes: Laminate, HP Laminate, Veneer, Fabric, Steel, Whiteboard, Magnetic whiteboard Other Options: Curved, Glazed cut outs

**Stacking Options:** TL1 ('E' system), TL2 ('Za' system) TL3 ('Zb' system), TL4 ('Z' system), TL5 ('K' system) TL6 ('K' system), TL7 ('K' system), TL8 ('K' system)

Panels stacked in branches to one or both sides.