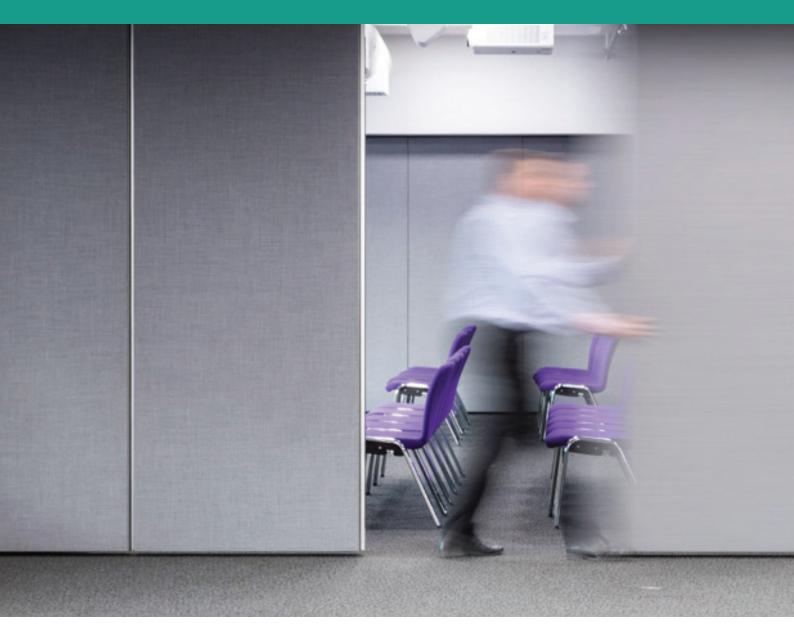

## **Type 100**

London Wall Type 100 is the top of the range and market leader in the world of movable walls. It consists of individually operated top hung panels requiring no floor tracks. Purpose made panels can be manufactured to clients specific requirements, offering total space flexibility, long lasting use and high standards of finishes, sound reduction and durability.

www.londonwall.co.uk info@londonwall.co.uk / 020 8391 8750 The Type 100 is ideal for use in hotels, conference centres, lecture theatres, civic halls, meeting rooms and office environments.

It is particularly adaptable to the demands of complex multifunctional usage requirements for both corporate and public environments regardless of size, finish or acoustic properties.

- Heavy duty, top-hung, individual panels
- Manual, semi or fully electric operation
- Sound reduction up to Rw 60dB
- Extensive stacking options