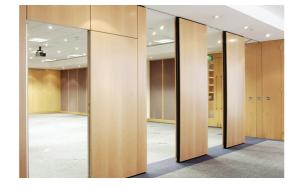

## **Type 100**

London Wall Type 100 is the top of the range and market leader in the world of movable walls. It consists of individually operated top hung panels requiring no floor tracks. Purpose made panels can be manufactured to clients specific requirements, offering total space flexibility, long lasting use and high standards of finishes, sound reduction and durability.

## Features

**Height:** Up to 10,000mm (higher on request) Panel Width: Upto 1,250mm (wider on request) Sound Reduction: Up to Rw 60dB Panel Thickness: 105mm Suspension method: Top hung, no floor track **Operation Mode:** Manual, semi-electric or fully electric Panel Type: Individual panel Seal Type: Quick action worm screw drive/electric Panel Construction: Steel twist resistant frame Panel Weight: 63kg/m2 Fireproof Qualities: Class 1, Class 0, F30, F60 Pass Door Panels: Full Height, Single Inset, Double Inset Usage: Internal and semi-external Panel Edges: Exposed or concealed, SAA or powder coated Panel Finishes: Laminate, HP Laminate, Veneer, Fabric, Steel, Whiteboard, Magnetic whiteboard Other Options: Curved, Glazed cut outs

**Stacking Options:** TL1 ('E' system), TL2 ('Za' system) TL3 ('Zb' system), TL4 ('Z' system), TL5 ('K' system) TL6 ('K' system), TL7 ('K' system), TL8 ('K' system)

Panels stacked in branches to one or both sides.