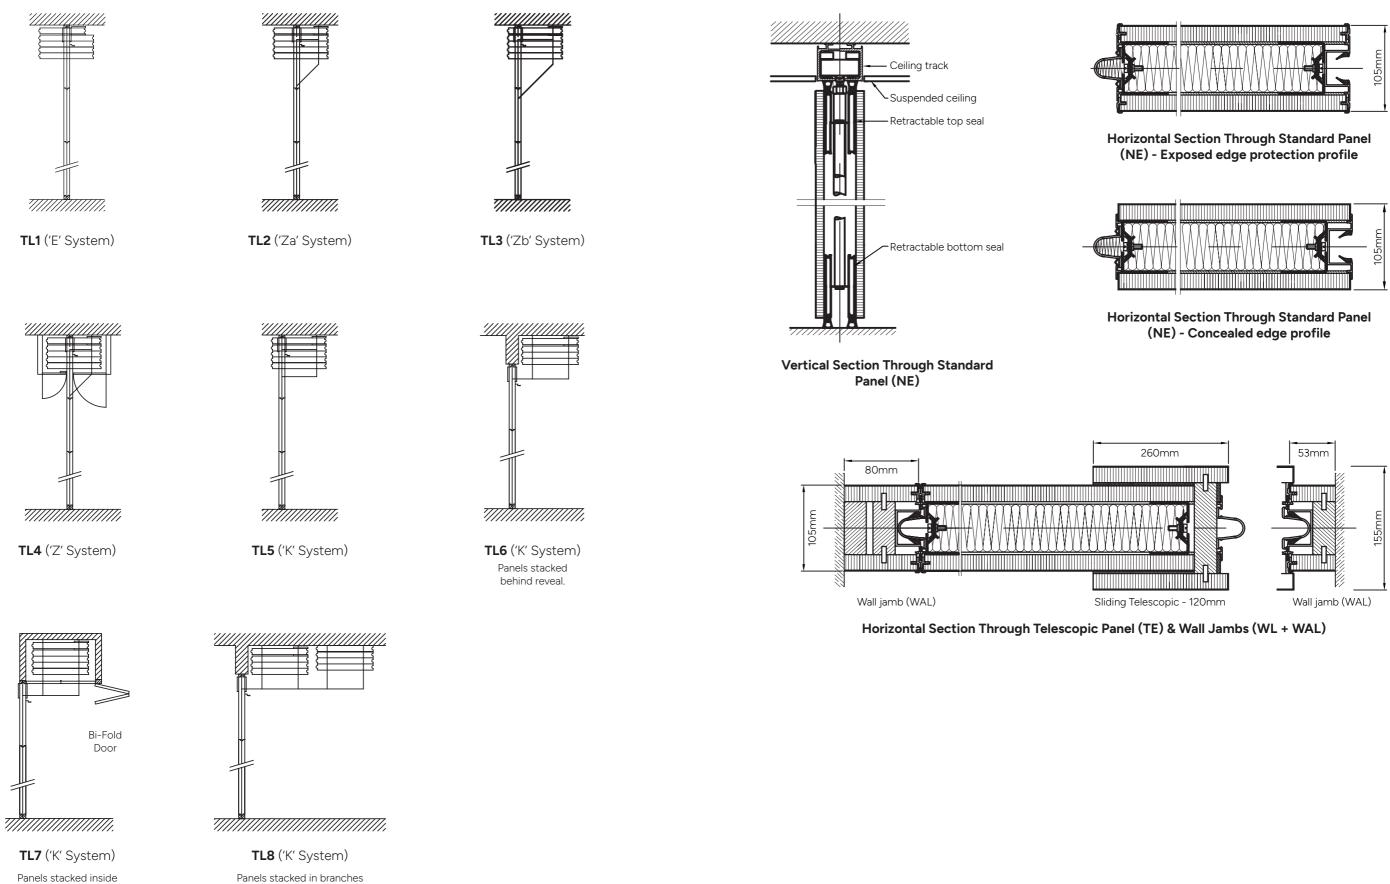

## Features

**Height:** Up to 10,000mm (higher on request) Panel Width: Upto 1,250mm (wider on request) Sound Reduction: Up to Rw 60dB Panel Thickness: 105mm Suspension method: Top hung, no floor track **Operation Mode:** Manual, semi-electric or fully electric Panel Type: Individual panel Seal Type: Quick action worm screw drive/electric Panel Construction: Steel twist resistant frame Panel Weight: 63kg/m2 Fireproof Qualities: Class 1, Class 0, F30, F60 Pass Door Panels: Full Height, Single Inset, Double Inset Usage: Internal and semi-external Panel Edges: Exposed or concealed, SAA or powder coated Panel Finishes: Laminate, HP Laminate, Veneer, Fabric, Steel, Whiteboard, Magnetic whiteboard Other Options: Curved, Glazed cut outs

**Stacking Options:** TL1 ('E' system), TL2 ('Za' system) TL3 ('Zb' system), TL4 ('Z' system), TL5 ('K' system) TL6 ('K' system), TL7 ('K' system), TL8 ('K' system)

Panels stacked in branches to one or both sides.