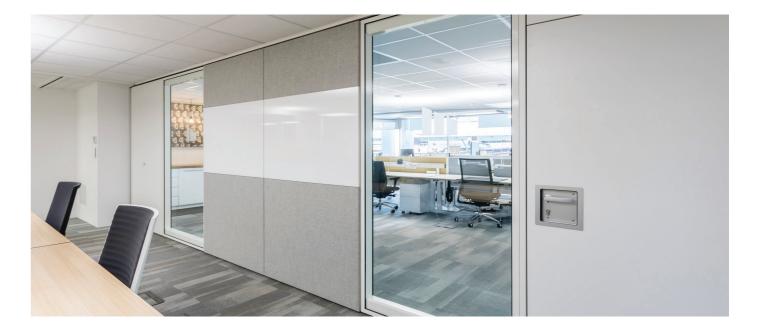

## **Type 100**

London Wall Type 100 is the top of the range and market leader in the world of movable walls. It consists of individually operated top hung panels requiring no floor tracks. Purpose made panels can be manufactured to clients specific requirements, offering total space flexibility, long lasting use and high standards of finishes, sound reduction and durability.

## Features

**Height:** Up to 10,000mm (higher on request) Panel Width: Upto 1,250mm (wider on request) Sound Reduction: Up to Rw 60dB Panel Thickness: 105mm Suspension method: Top hung, no floor track **Operation Mode:** Manual, semi-electric or fully electric Panel Type: Individual panel Seal Type: Quick action worm screw drive/electric Panel Construction: Steel twist resistant frame Panel Weight: 63kg/m2 Fireproof Qualities: Class 1, Class 0, F30, F60 Pass Door Panels: Full Height, Single Inset, Double Inset Usage: Internal and semi-external Panel Edges: Exposed or concealed, SAA or powder coated Panel Finishes: Laminate, HP Laminate, Veneer, Fabric, Steel, Whiteboard, Magnetic whiteboard Other Options: Curved, Glazed cut outs