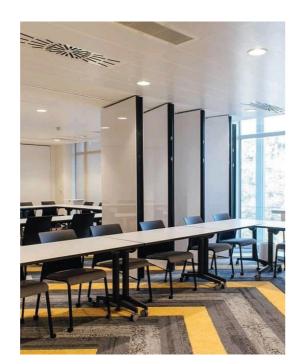

## **Type 100**

London Wall Type 100 is the top of the range and market leader in the world of movable walls. It consists of individually operated top hung panels requiring no floor tracks. Purpose made panels can be manufactured to clients specific requirements, offering total space flexibility, long lasting use and high standards of finishes, sound reduction and durability.

www.londonwall.co.uk info@londonwall.co.uk / 020 8391 8750 The Type 100 is ideal for use in hotels, conference centres, lecture theatres, civic halls, meeting rooms and office environments.

It is particularly adaptable to the demands of complex multifunctional usage requirements for both corporate and public environments regardless of size, finish or acoustic properties.

- Heavy duty, top-hung, individual panels
- Manual, semi or fully electric operation
- Sound reduction up to Rw 60dB
- Extensive stacking options